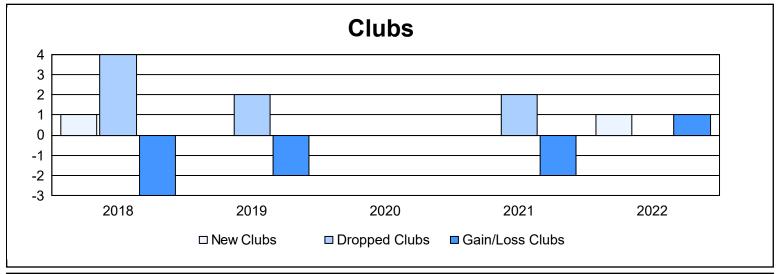

District 354 E As of June 2022 Cumulative

| Year      | New<br>Clubs | Dropped<br>Clubs | Gain/<br>Loss<br>Clubs | New<br>Members | Charter<br>Members | Reinstate<br>Members | Transfer<br>Members | Total<br>Member<br>Added | Total<br>Members<br>Dropped | Gain/<br>Loss<br>Members |
|-----------|--------------|------------------|------------------------|----------------|--------------------|----------------------|---------------------|--------------------------|-----------------------------|--------------------------|
| 2017-2018 | 1            | 4                | -3                     | 785            | 35                 | 13                   | 25                  | 858                      | 619                         | 239                      |
| 2018-2019 | 0            | 2                | -2                     | 556            | 2                  | 20                   | 7                   | 585                      | 560                         | 25                       |
| 2019-2020 | 0            | 0                | 0                      | 485            | 4                  | 20                   | 9                   | 518                      | 634                         | -116                     |
| 2020-2021 | 0            | 2                | -2                     | 330            | 1                  | 14                   | 2                   | 347                      | 610                         | -263                     |
| 2021-2022 | 1            | 0                | 1                      | 302            | 26                 | 20                   | 1                   | 349                      | 421                         | -72                      |
| Average   | 0            | 2                | -1                     | 492            | 14                 | 17                   | 9                   | 531                      | 569                         | -37                      |